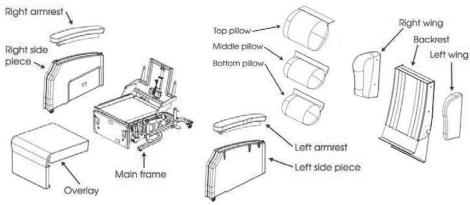

## TECHNICAL SPECIFICATION

- To provide comfortable seating
- To raise a user from a sitting to a standing position
- To lower a user from a standing to a sitting position
- To tilt in space a user

Figure 1. Spare parts of Configura® Comfort 1 Chair