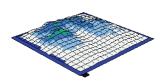

#### **Cushionair:**

The Cushionair cushion is a dynamic pressure relieving cushion which is normally recommended for users who have developed pressure damage\*.

The principle is that the cells of the cushion inflate and deflate alternately. This provides pressure redistribution via cyclic changes in loading and unloading (http://www.npuap.org/wpcontent/uploads/2012/03/NPUAP\_S3I\_TD.pdf).

| Minimum (mmHg)               | 0.00    |
|------------------------------|---------|
| Maximum (mmHg)               | 84.57   |
| Average (mmHg)               | 21.51   |
| Variance (mmHg²)             | 347.67  |
| Standard deviation (mmHg)    | 18.65   |
| Coefficient of variation (%) | 86.69   |
| Horizontal center (cm)       | 21.73   |
| Vertical center (cm)         | 28.02   |
| Sensing area (cm²)           | 1866.24 |
| Regional distribution (%)    | 100.00  |