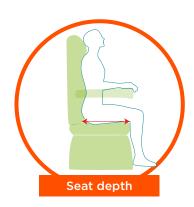

#### **Key thoughts:**

- 3 measurements are required for selecting a chair; seat depth, seat height and seat width see below drawings for clarity.
- When selecting a chair size, prioritise the chair measurements in the following order: seat depth, seat height then seat width. This will ensure the selected size is the right overall proportion for the user
- If you cannot find the size you need, check out the other chairs in our range or contact us as we may be able to supply a special size.

| Chair Size | Part Number          | Seat Depth      | Seat Height     | Seat Width      | Weight<br>Capacity |
|------------|----------------------|-----------------|-----------------|-----------------|--------------------|
|            | CR5404 - Duratek     | 406 mm (16") #1 | 388 mm (15") #4 |                 |                    |
| SMALL      | CR5422 - Beige Vinyl | 457 mm (18")    | 406 mm (16")    | 457 mm (18")    | 130 kg             |
|            |                      | <u> </u>        | 431 mm (17") #2 | 107 11111 (10 ) | 100 Ng             |
|            | CR4443 - Black Vinyl | 508 mm (20")    | 457 mm (18") #3 |                 |                    |
|            | CR5406 - Duratek     | 406 mm (16") #1 | 439 mm (17") #4 |                 |                    |
|            |                      |                 | 457 mm (18")    | F00 (00!)       | 100                |
| ☐ MEDIUM   | CR5424 - Beige Vinyl | 457 mm (18")    | 482 mm (19") #2 | 508 mm (20")    | 160 kg             |
|            | CR5444 - Black Vinyl | 508 mm (20")    | 508 mm (20") #3 |                 |                    |
|            | ☐ CR5408 - Duratek   | 406 mm (16") #1 | 439 mm (17") #4 |                 |                    |
|            |                      |                 | 457 mm (18")    | 550 (001)       | 100                |
| LARGE      | CR5426 - Beige Vinyl | 457 mm (18")    | 482 mm (19") #2 | 559 mm (22")    | 160 kg             |
|            | CR5445 - Black Vinyl | 508 mm (20")    | 508 mm (20") #3 |                 |                    |