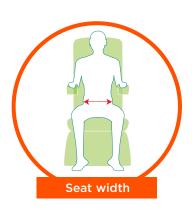

## SIZE

#### **Key thoughts:**

- 3 measurements are required for selecting a chair; seat depth, seat height and seat width see below drawings for clarity.
- When selecting a chair size, prioritise the chair measurements in the following order: seat depth, seat height then seat width. This will ensure the selected size is the right overall proportion for the user
- If you cannot find the size you need, check out the other chairs in our range or contact us as we may be able to supply a special size.

| Chair Size | Part Number          | Seat Depth      | Seat Height     | Seat Width      | Weight<br>Capacity |
|------------|----------------------|-----------------|-----------------|-----------------|--------------------|
|            | CR5404 - Duratek     | 406 mm (16") #1 | 388 mm (15") #4 |                 |                    |
| SMALL      | CR5422 - Beige Vinyl | 457 mm (18")    | 406 mm (16")    | 457 mm (18")    | 130 kg             |
|            |                      | <u> </u>        | 431 mm (17") #2 | 107 11111 (10 ) | 100 Ng             |
|            | CR4443 - Black Vinyl | 508 mm (20")    | 457 mm (18") #3 |                 |                    |
|            | CR5406 - Duratek     | 406 mm (16") #1 | 439 mm (17") #4 |                 |                    |
|            |                      |                 | 457 mm (18")    | F00 (00!)       | 100                |
| ☐ MEDIUM   | CR5424 - Beige Vinyl | 457 mm (18")    | 482 mm (19") #2 | 508 mm (20")    | 160 kg             |
|            | CR5444 - Black Vinyl | 508 mm (20")    | 508 mm (20") #3 |                 |                    |
|            | ☐ CR5408 - Duratek   | 406 mm (16") #1 | 439 mm (17") #4 |                 |                    |
|            |                      |                 | 457 mm (18")    | 550 (001)       | 100                |
| LARGE      | CR5426 - Beige Vinyl | 457 mm (18")    | 482 mm (19") #2 | 559 mm (22")    | 160 kg             |
|            | CR5445 - Black Vinyl | 508 mm (20")    | 508 mm (20") #3 |                 |                    |