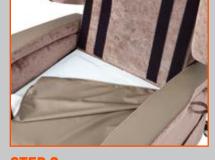

This means the height of the seat and armrests remain unchanged when using another cushion.

STEP 1

Remove the backrest cushions.

STEP 2

Unzip the cushion cover to expose the foam.

STEP 3

Pull the foam out carefully, starting at the rear and cut the perforations at the front.

STEP 4

This leaves the cut out for the existing cushions to be inserted. Insert the cushion and re zip the cover.

At Enable we source quality, affordable and innovative products globally and have them available for fast delivery. But we do more than just provide products.