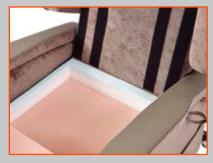

### INTEGRATED SELF-SUPPLY OVERI AV

The integrated Self Supply Overlay comes as standard on all chairs.

This allows for easy integration of existing cushions.

The size of the aperture is  $445 \text{ mm} \times 445 \text{ mm} \times 76 \text{ mm} (17.5" \times 17.5" \times 3")$ .

This means the height of the seat and armrests remain unchanged when using another cushion.

STEP 1

Remove the backrest cushions.

STEP 2

Unzip the cushion cover to expose the foam.

STEP 3

Pull the foam out carefully, starting at the rear and cut the perforations at the front.

STEP 4

This leaves the cut out for the existing cushions to be inserted. Insert the cushion and re zip the cover.

At Enable we source quality, affordable and innovative products globally and have them available for fast delivery. But we do more than just provide products.