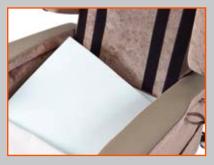

### INTEGRATED SELF-SUPPLY OVERI AV

The integrated Self Supply Overlay comes as standard on all chairs.

This allows for easy integration of existing cushions.

The size of the aperture is  $445 \text{ mm} \times 445 \text{ mm} \times 76 \text{ mm} (17.5" \times 17.5" \times 3")$ .

This means the height of the seat and armrests remain unchanged when using another cushion.

STEP 1

Remove the backrest cushions.

STEP 2

Unzip the cushion cover to expose the foam.

STEP 3

Pull the foam out carefully, starting at the rear and cut the perforations at the front.

STEP 4

This leaves the cut out for the existing cushions to be inserted. Insert the cushion and re zip the cover.

At Enable we source quality, affordable and innovative products globally and have them available for fast delivery. But we do more than just provide products.