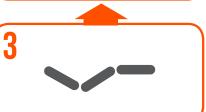

STEP 4

This leaves the cut out for the existing cushions to be inserted. Insert the cushion and re zip the cover.

At Enable we source quality, affordable and innovative products globally and have them available for fast delivery. But we do more than just provide products.