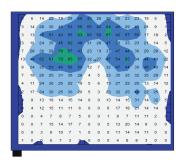

#### **Cushionair:**

The Cushionair cushion is a dynamic pressure relieving cushion which is normally recommended for users who have developed pressure damage\*.

The principle is that the cells of the cushion inflate and deflate alternately. This provides pressure redistribution via cyclic changes in loading and unloading (http://www.npuap.org/wpcontent/uploads/2012/03/NPUAP\_S3I\_TD.pdf).

| Minimum (mmHg)               | 0.00    |
|------------------------------|---------|
| Maximum (mmHg)               | 84.57   |
| Average (mmHg)               | 21.51   |
| Variance (mmHg²)             | 347.67  |
| Standard deviation (mmHg)    | 18.65   |
| Coefficient of variation (%) | 86.69   |
| Horizontal center (cm)       | 21.73   |
| Vertical center (cm)         | 28.02   |
| Sensing area (cm²)           | 1866.24 |
| Regional distribution (%)    | 100.00  |