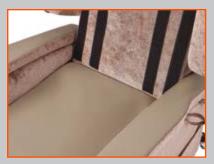

### INTEGRATED SELF-SUPPLY OVERI AV

The integrated Self Supply Overlay comes as standard on all chairs.

This allows for easy integration of existing cushions.

The size of the aperture is  $445 \text{ mm} \times 445 \text{ mm} \times 76 \text{ mm} (17.5" \times 17.5" \times 3")$ .

This means the height of the seat and armrests remain unchanged when using another cushion.

STEP 1

Remove the backrest cushions.

STEP 2

Unzip the cushion cover to expose the foam.

STEP 3

Pull the foam out carefully, starting at the rear and cut the perforations at the front.