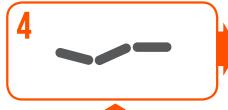

This means the height of the seat and armrests remain unchanged when using another cushion.

STEP 1

Remove the backrest cushions.

STEP 2

Unzip the cushion cover to expose the foam.

STEP 3

Pull the foam out carefully, starting at the rear and cut the perforations at the front.

STEP 4

This leaves the cut out for the existing cushions to be inserted. Insert the cushion and re zip the cover.

At Enable we source quality, affordable and innovative products globally and have them available for fast delivery. But we do more than just provide products.