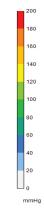

| Minimum (mmHg)               | 0.00    |
|------------------------------|---------|
| Maximum (mmHg)               | 84.57   |
| Average (mmHg)               | 21.51   |
| Variance (mmHg²)             | 347.67  |
| Standard deviation (mmHg)    | 18.65   |
| Coefficient of variation (%) | 86.69   |
| Horizontal center (cm)       | 21.73   |
| Vertical center (cm)         | 28.02   |
| Sensing area (cm²)           | 1866.24 |
| Regional distribution (%)    | 100.00  |