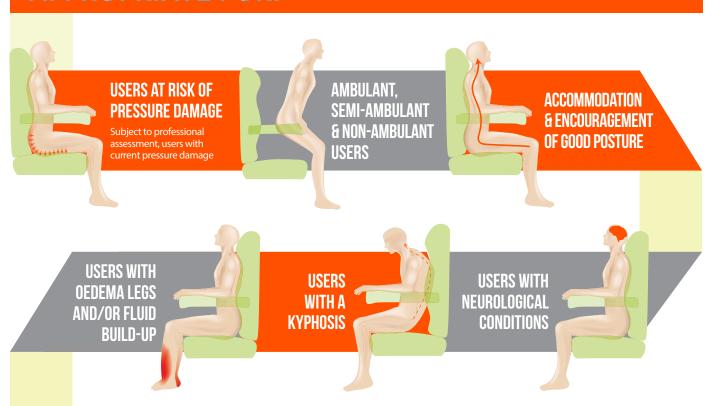

## **USER GROUP**

To provide comfortable seating to users with mild to moderate postural requirements, to help reduce the formation of pressure ulcers and help to stand or sit users with limited mobility.

### **APPROPRIATE FOR:**

### **NOT APPROPRIATE FOR:**

- Demanding postural requirements
- Users with fixtures and contractures
- Users with a limited extension at the knees

- Users who need to be transported from room to room
- Bariatric users