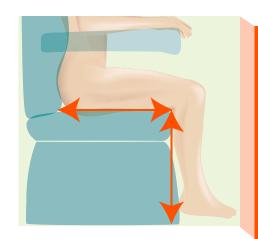

#### **Key thoughts:**

- 3 measurements are required for selecting a chair; seat depth, seat height and seat width see below drawings for clarity.
- When selecting a chair size, prioritise the chair measurements in the following order: seat depth, seat height then seat width. This will ensure the selected size is the right overall proportion for the user
- If you cannot find the size you need, check out the other chairs in our range or contact us as we may be able to supply a special size.

| Chair Size | Part Number          | Seat Depth      | Seat Height     | Seat Width      | Weight<br>Capacity |
|------------|----------------------|-----------------|-----------------|-----------------|--------------------|
|            | CR5404 - Duratek     | 406 mm (16") #1 | 388 mm (15") #4 |                 |                    |
| SMALL      | CR5422 - Beige Vinyl | 457 mm (18")    | 406 mm (16")    | 457 mm (18")    | 130 kg             |
|            |                      | <u> </u>        | 431 mm (17") #2 | 107 11111 (10 ) | 100 Ng             |
|            | CR4443 - Black Vinyl | 508 mm (20")    | 457 mm (18") #3 |                 |                    |
|            | CR5406 - Duratek     | 406 mm (16") #1 | 439 mm (17") #4 |                 |                    |
|            |                      |                 | 457 mm (18")    | F00 (00!)       | 100                |
| ☐ MEDIUM   | CR5424 - Beige Vinyl | 457 mm (18")    | 482 mm (19") #2 | 508 mm (20")    | 160 kg             |
|            | CR5444 - Black Vinyl | 508 mm (20")    | 508 mm (20") #3 |                 |                    |
|            | ☐ CR5408 - Duratek   | 406 mm (16") #1 | 439 mm (17") #4 |                 |                    |
|            |                      |                 | 457 mm (18")    | 550 (001)       | 100                |
| LARGE      | CR5426 - Beige Vinyl | 457 mm (18")    | 482 mm (19") #2 | 559 mm (22")    | 160 kg             |
|            | CR5445 - Black Vinyl | 508 mm (20")    | 508 mm (20") #3 |                 |                    |