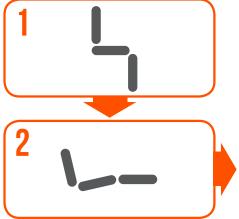

This means the height of the seat and armrests remain unchanged when using another cushion.

STEP 1

Remove the backrest cushions.

STEP 2

Unzip the cushion cover to expose the foam.

STEP 3

Pull the foam out carefully, starting at the rear and cut the perforations at the front.