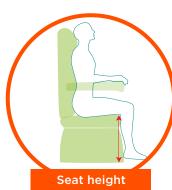

## SIZE

#### **Key thoughts:**

- 3 measurements are required for selecting a chair; seat depth, seat height and seat width see below drawings for clarity.
- When selecting a chair size, prioritise the chair measurements in the following order: seat depth, seat height then seat width. This will ensure the selected size is the right overall proportion for the user
- If you cannot find the size you need, check out the other chairs in our range or contact us as we may be able to supply a special size.

| Chair Size | Part Number          | Seat Depth      | Seat Height     | Seat Width      | Weight<br>Capacity |
|------------|----------------------|-----------------|-----------------|-----------------|--------------------|
|            | CR5404 - Duratek     | 406 mm (16") #1 | 388 mm (15") #4 |                 |                    |
| SMALL      | CR5422 - Beige Vinyl | 457 mm (18")    | 406 mm (16")    | 457 mm (18")    | 130 kg             |
|            |                      | <u> </u>        | 431 mm (17") #2 | 107 11111 (10 ) | 100 Ng             |
|            | CR4443 - Black Vinyl | 508 mm (20")    | 457 mm (18") #3 |                 |                    |
|            | CR5406 - Duratek     | 406 mm (16") #1 | 439 mm (17") #4 |                 |                    |
|            |                      |                 | 457 mm (18")    | F00 (00!)       | 100                |
| ☐ MEDIUM   | CR5424 - Beige Vinyl | 457 mm (18")    | 482 mm (19") #2 | 508 mm (20")    | 160 kg             |
|            | CR5444 - Black Vinyl | 508 mm (20")    | 508 mm (20") #3 |                 |                    |
|            | ☐ CR5408 - Duratek   | 406 mm (16") #1 | 439 mm (17") #4 |                 |                    |
|            |                      |                 | 457 mm (18")    | 550 (001)       | 100                |
| LARGE      | CR5426 - Beige Vinyl | 457 mm (18")    | 482 mm (19") #2 | 559 mm (22")    | 160 kg             |
|            | CR5445 - Black Vinyl | 508 mm (20")    | 508 mm (20") #3 |                 |                    |