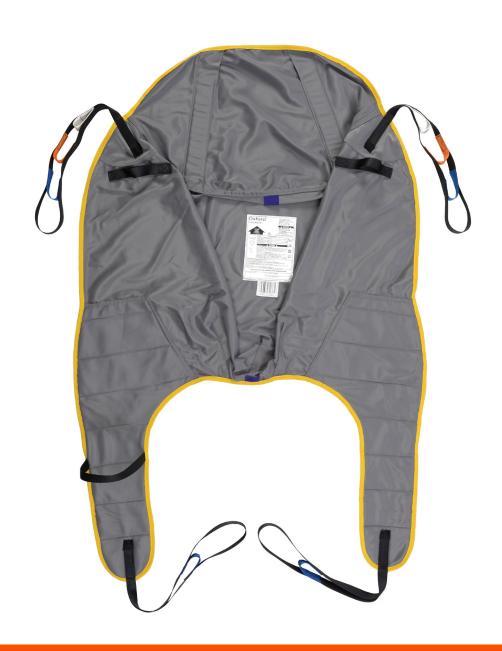

## **Full Back**

The Oxford® Full Back sling is an easy fit, contoured sling designed to fit most clients. It offers excellent full body support and the correct size will fit snugly and give full protection for patients who go into extension or have involuntary movements or behavioural problems.

- ✓ Available in polyester solid or net material options
- ✓ Integrated, boned head support and leg padding as standard
- ✓ Colour coded binding indicates sling size
- ✓ Positioning handles allow easy patient repositioning
- ✓ Coloured attachment loops promote correct/safe positioning
- ✓ Modesty loop helps protect patient dignity during transfer
- $\checkmark$  Can be customised to fulfil patient specific needs