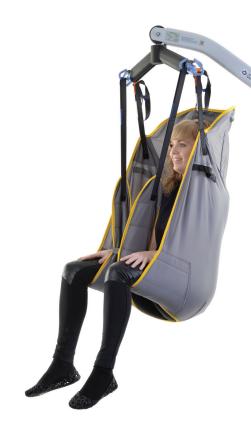

## **Full Back**

The Oxford® Full Back sling is an easy fit, contoured sling designed to fit most clients. It offers excellent full body support and the correct size will fit snugly and give full protection for patients who go into extension or have involuntary movements or behavioural problems.

- ✓ Available in polyester solid or net material options
- ✓ Integrated, boned head support and leg padding as standard
- ✓ Colour coded binding indicates sling size
- ✓ Positioning handles allow easy patient repositioning
- ✓ Coloured attachment loops promote correct/safe positioning
- ✓ Modesty loop helps protect patient dignity during transfer
- $\checkmark$  Can be customised to fulfil patient specific needs