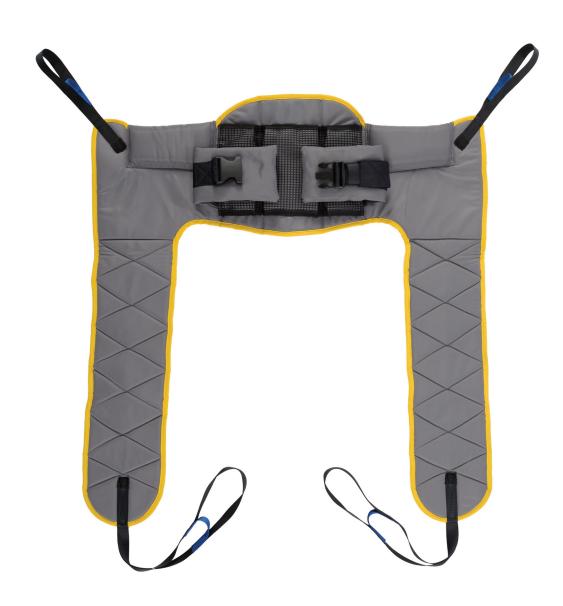

## **Access Padded**

The Oxford® Access Padded sling has been designed specifically to facilitate the toileting process by allowing excellent access to clothing. It is an easy to fit sling, fully padded for additional comfort and provides access to allow the removal of clothing. It is not a general purpose sling and will only suit around 25% of clients.

- ✓ Available with or without head support
- ✓ Adjustable body belt for added support and security
- ✓ Non-slip back section ensures the sling does not 'ride up'
- ✓ Colour coded binding indicates sling size
- ✓ Coloured attachment loops promote correct/safe positioning
- ✓ Can be customised to fulfil patient specific needs

WITH HEAD SUPPORT

Chair to Chair

Chair to Commode/Toilet

Bed to Chair/Chair to Bed (From seated position only)

| Size | Padded | Padded with<br>Head Support | SWL   |
|------|--------|-----------------------------|-------|
| XS   | LG6245 | LG6235                      | 227kg |
| S    | LG6246 | LG6236                      | 227kg |
| М    | LG6247 | LG6237                      | 227kg |
| L    | LG6248 | LG6238                      | 227kg |
| XL   | LG6249 | LG6239                      | 227kg |