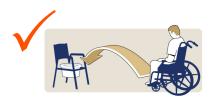

WITH HEAD SUPPORT

Chair to Chair

Chair to Commode/Toilet

Bed to Chair/Chair to Bed (From seated position only)

| Size | Padded | Padded with<br>Head Support | SWL   |
|------|--------|-----------------------------|-------|
| XS   | LG6245 | LG6235                      | 227kg |
| S    | LG6246 | LG6236                      | 227kg |
| М    | LG6247 | LG6237                      | 227kg |
| L    | LG6248 | LG6238                      | 227kg |
| XL   | LG6249 | LG6239                      | 227kg |