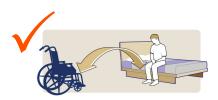

WITH HEAD SUPPORT

Chair to Chair

Chair to Commode/Toilet

Bed to Chair/Chair to Bed (From seated position only)

| Size | Padded | Padded with<br>Head Support | SWL   |
|------|--------|-----------------------------|-------|
| XS   | LG6245 | LG6235                      | 227kg |
| S    | LG6246 | LG6236                      | 227kg |
| М    | LG6247 | LG6237                      | 227kg |
| L    | LG6248 | LG6238                      | 227kg |
| XL   | LG6249 | LG6239                      | 227kg |