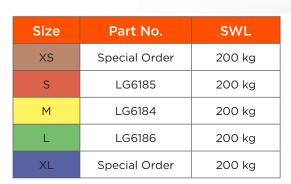

## Oxford® Deluxe Transport Slings



## **Deluxe Transport**

The Oxford® Deluxe Transport sling is suitable for those patients with a degree of weight bearing ability. It is an easy fit general-purpose sling giving full support to most clients. It will not suit double amputees or lifting from a horizontal position.

- ✓ Fully padded design offers excellent patient comfort
- ✓ Coloured attachment loops promote correct/safe positioning
- ✓ Non-slip back section ensures the sling does not 'ride up'
- ✓ Adjustable waist strap for added support and security
- ✓ Can be customised to fulfil patient specific needs



Chair to Chair



Bed to Chair/Chair to Bed (From/to seated position)



Chair to Commode/Toilet



Rehab/Assisted Standing



















At Enable we source quality, affordable and innovative products globally and have them available for fast delivery. But we do more than just provide products.

We give the knowledge and support to help our customers grow their business and deliver better life care.



ENABLE LIFECARE PTY LTD
T 1300 370 370
enablelifecare.com.au