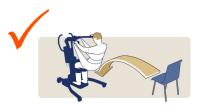

## **Deluxe Transport**

The Oxford® Deluxe Transport sling is suitable for those patients with a degree of weight bearing ability. It is an easy fit general-purpose sling giving full support to most clients. It will not suit double amputees or lifting from a horizontal position.

Chair to Chair

Bed to Chair/Chair to Bed (From/to seated position)

Chair to Commode/Toilet

Rehab/Assisted Standing

At Enable we source quality, affordable and innovative products globally and have them available for fast delivery. But we do more than just provide products.