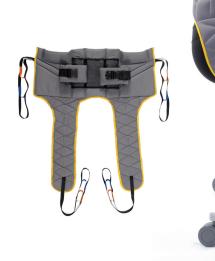

## **Deluxe Transport**

The Oxford® Deluxe Transport sling is suitable for those patients with a degree of weight bearing ability. It is an easy fit general-purpose sling giving full support to most clients. It will not suit double amputees or lifting from a horizontal position.

- ✓ Fully padded design offers excellent patient comfort
- ✓ Coloured attachment loops promote correct/safe positioning
- ✓ Non-slip back section ensures the sling does not 'ride up'
- ✓ Adjustable waist strap for added support and security
- ✓ Can be customised to fulfil patient specific needs