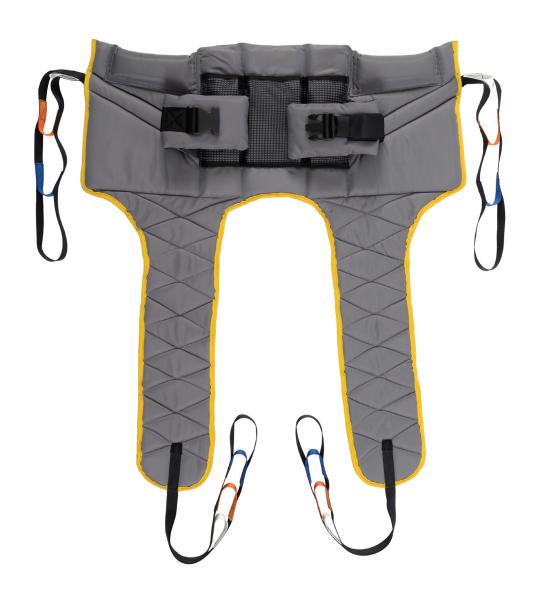

## **Deluxe Transport**

The Oxford® Deluxe Transport sling is suitable for those patients with a degree of weight bearing ability. It is an easy fit general-purpose sling giving full support to most clients. It will not suit double amputees or lifting from a horizontal position.

- ✓ Fully padded design offers excellent patient comfort
- ✓ Coloured attachment loops promote correct/safe positioning
- ✓ Non-slip back section ensures the sling does not 'ride up'
- ✓ Adjustable waist strap for added support and security
- ✓ Can be customised to fulfil patient specific needs