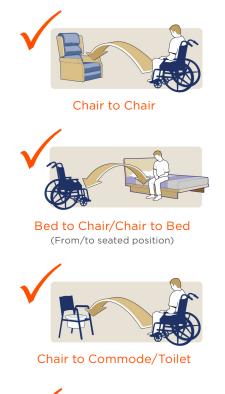

## **Deluxe Standing**

The Oxford<sup>®</sup> Deluxe Standing sling is suitable for those patients who have a greater degree of weight bearing ability. It allows excellent access for toileting and is easy to fit, providing quick and effective transfers.