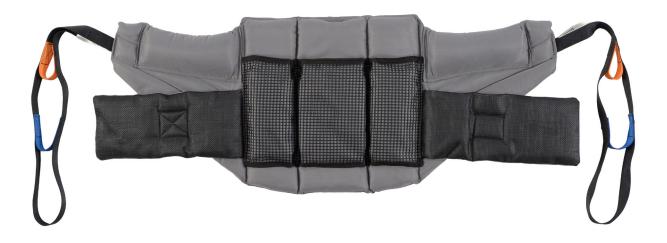

## **Deluxe Standing**

The Oxford<sup>®</sup> Deluxe Standing sling is suitable for those patients who have a greater degree of weight bearing ability. It allows excellent access for toileting and is easy to fit, providing quick and effective transfers.

- ✓ Fully padded design offers excellent comfort
- $\checkmark$  Coloured attachment loops promote correct positioning
- $\checkmark$  Non-slip back section ensures the sling does not 'ride up'
- $\checkmark$  Adjustable waist strap for added support and security
- ✓ Can be customised to fulfil patient specific needs