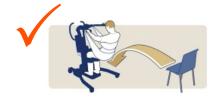

## **Deluxe Standing with Clips**

The Oxford® Deluxe Standing sling with Clips is an easy fit sling suitable for standing and supporting. It is not a general purpose sling and clients should be carefully assessed for suitability. It will not suit double amputees or lifting from a horizontal position and clients must have a good degree of weight bearing ability.

Chair to Chair

Bed to Chair/Chair to Bed (From/to seated position)

Chair to Commode/Toilet

Transfer to Bath

Rehab/Assisted Standing

At Enable we source quality, affordable and innovative products globally and have them available for fast delivery. But we do more than just provide products.