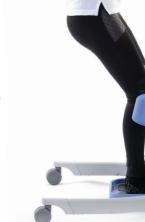

## **Deluxe Standing with Clips**

The Oxford® Deluxe Standing sling with Clips is an easy fit sling suitable for standing and supporting. It is not a general purpose sling and clients should be carefully assessed for suitability. It will not suit double amputees or lifting from a horizontal position and clients must have a good degree of weight bearing ability.

Chair to Chair

Bed to Chair/Chair to Bed (From/to seated position)

Chair to Commode/Toilet

Transfer to Bath

Rehab/Assisted Standing

At Enable we source quality, affordable and innovative products globally and have them available for fast delivery. But we do more than just provide products.