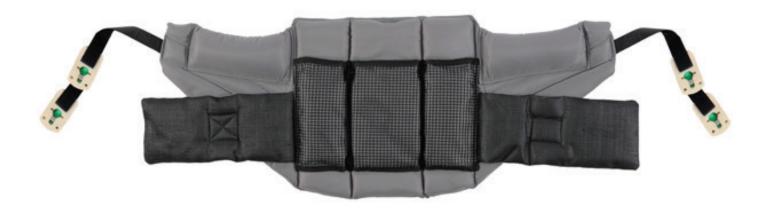

## **Deluxe Standing with Clips**

The Oxford® Deluxe Standing sling with Clips is an easy fit sling suitable for standing and supporting. It is not a general purpose sling and clients should be carefully assessed for suitability. It will not suit double amputees or lifting from a horizontal position and clients must have a good degree of weight bearing ability.

- ✓ Fully padded design offers excellent comfort
- ✓ Patented Securi3 clip attachment points
- ✓ Non-slip back section ensures the sling does not 'ride up'
- √ Adjustable waist strap for added support and security
- ✓ Can be customised to fulfil patient specific needs