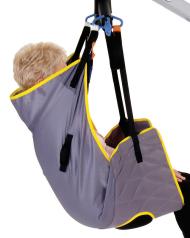

## **Quickfit Deluxe**

The Quickfit Deluxe sling is a development of the standard Quickfit design and is suitable for the vast majority of patients. Contoured leg sections provide increased hip and thigh support and it can be used for amputees following careful assessment.

Chair to Chair

Bed to Chair/Chair to Bed

Chair to Commode/Toilet

Floor to Bed/Chair (Head Support recommended)

Transfer to Bath

At Enable we source quality, affordable and innovative products globally and have them available for fast delivery. But we do more than just provide products.