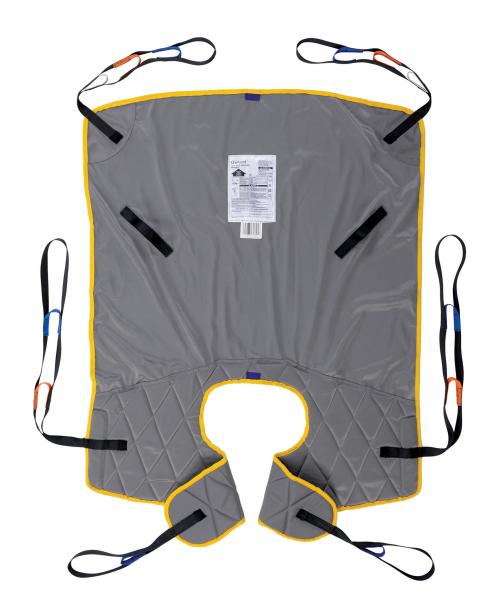

## **Quickfit Deluxe**

The Quickfit Deluxe sling is a development of the standard Quickfit design and is suitable for the vast majority of patients. Contoured leg sections provide increased hip and thigh support and it can be used for amputees following careful assessment.

- ✓ Available in polyester solid or net material options
- ✓ Available with or without head support
- ✓ Optional padded leg sections for increased comfort
- ✓ Colour coded binding indicates sling size
- ✓ Positioning handles allow easy patient repositioning
- ✓ Coloured attachment loops promote correct/safe positioning
- ✓ Can be customised to fulfil patient specific needs