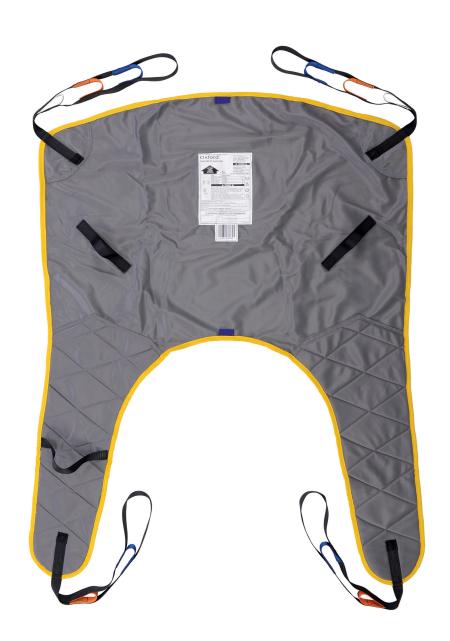

## Quickfit

The Oxford® Quickfit sling is an easy to fit general-purpose, sling with divided leg sections, designed to suit around 85% of clients. The Quickfit design has become one of the most recognised sling choices available today.

- ✓ Available in polyester solid or net material options
- ✓ Optional padded leg sections for increased comfort
- ✓ Colour coded binding indicates sling size
- ✓ Positioning handles allow easy patient repositioning
- ✓ Coloured attachment loops promote correct/safe positioning
- ✓ Modesty loop helps protect patient dignity during transfer
- ✓ Can be customised to fulfil patient specific needs