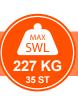

| Size | Poly          | Mesh          | Padded        | SWL   |
|------|---------------|---------------|---------------|-------|
| XS   | Special Order | Special Order | Special Order | 227kg |
| S    | LG6043        | LG6051        | LG6047        | 227kg |
| М    | LG6055        | LG6063        | LG6059        | 227kg |
| L    | LG6067        | LG6075        | LG6071        | 227kg |
| XL   | Special Order | Special Order | Special Order | 227kg |