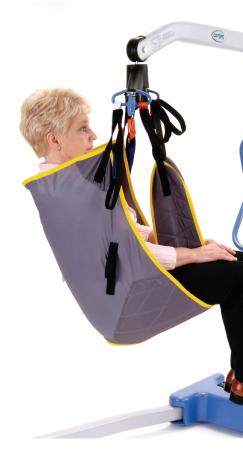

## Quickfit

The Oxford® Quickfit sling is an easy to fit general-purpose, sling with divided leg sections, designed to suit around 85% of clients. The Quickfit design has become one of the most recognised sling choices available today.

Chair to Chair

Bed to Chair/Chair to Bed

Chair to Commode/Toilet

Floor to Bed/Chair (Head Support recommended)

Transfer to Bath

At Enable we source quality, affordable and innovative products globally and have them available for fast delivery. But we do more than just provide products.