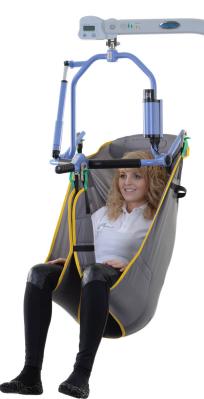

## Comfort

The Oxford® Comfort sling is an easy fit, contoured sling designed to accommodate the majority of clients. For use in conjunction with a 4-point positioning cradle, the patented Securi3 clip system ensures no inadvertent detachment of the sling.

- ✓ Available in polyester solid or net material options
- ✓ Optional padded leg sections for increased comfort
- ✓ Patented Securi3 clip attachment points
- $\checkmark$  Colour coded binding indicates sling size
- ✓ Positioning handles allow easy patient repositioning
- ✓ Modesty loop helps protect patient dignity during transfer
- ✓ Can be customised to fulfil patient specific needs