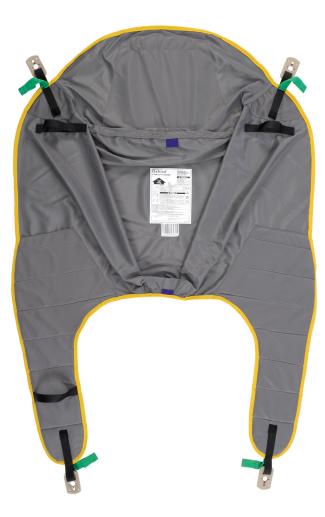

## Comfort

The Oxford® Comfort sling is an easy fit, contoured sling designed to accommodate the majority of clients. For use in conjunction with a 4-point positioning cradle, the patented Securi3 clip system ensures no inadvertent detachment of the sling.

- ✓ Available in polyester solid or net material options
- ✓ Optional padded leg sections for increased comfort
- ✓ Patented Securi3 clip attachment points
- $\checkmark$  Colour coded binding indicates sling size
- ✓ Positioning handles allow easy patient repositioning
- ✓ Modesty loop helps protect patient dignity during transfer
- ✓ Can be customised to fulfil patient specific needs