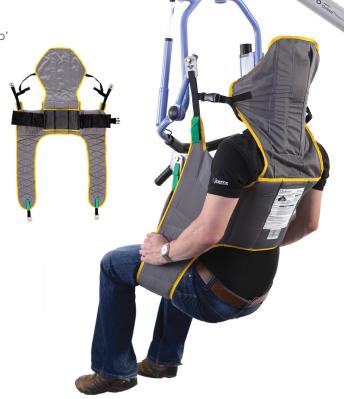

## **Comfort Access Padded**

The Oxford® Comfort Access Padded sling, with head support, has been designed specifically to facilitate the toileting process, allowing easy access to clothing. For use in conjunction with a 4-point positioning cradle, the patented Securi3 clip system ensures no inadvertent detachment of the sling. It is not a general purpose sling and will only suit approximately 25% of clients.

- ✓ Fully padded with integrated head support for additional support
- √ Adjustable body belt for added support and security
- ✓ Non-slip back section ensures the sling does not 'ride up'
- ✓ Colour coded binding indicates sling size
- ✓ Positioning handles allow patient repositioning
- ✓ Can be customised to fulfil patient specific needs