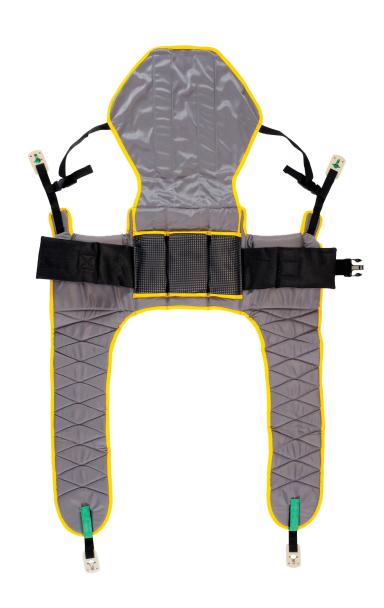

## **Comfort Access Padded**

The Oxford® Comfort Access Padded sling, with head support, has been designed specifically to facilitate the toileting process, allowing easy access to clothing. For use in conjunction with a 4-point positioning cradle, the patented Securi3 clip system ensures no inadvertent detachment of the sling. It is not a general purpose sling and will only suit approximately 25% of clients.

- ✓ Fully padded with integrated head support for additional support
- √ Adjustable body belt for added support and security
- ✓ Non-slip back section ensures the sling does not 'ride up'
- ✓ Colour coded binding indicates sling size
- ✓ Positioning handles allow patient repositioning
- ✓ Can be customised to fulfil patient specific needs